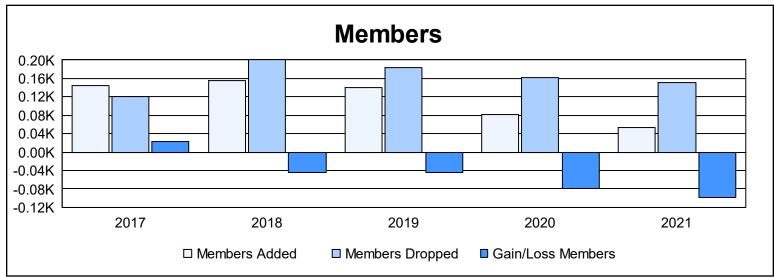

District 19 F

As of June 2021 Cumulative

| Year      | New<br>Clubs | Dropped<br>Clubs | Gain/<br>Loss<br>Clubs | New<br>Members | Charter<br>Members | Reinstate<br>Members | Transfer<br>Members | Total<br>Member<br>Added | Total<br>Members<br>Dropped | Gain/<br>Loss<br>Members |
|-----------|--------------|------------------|------------------------|----------------|--------------------|----------------------|---------------------|--------------------------|-----------------------------|--------------------------|
| 2016-2017 | 0            | 0                | 0                      | 134            | 0                  | 3                    | 7                   | 144                      | 121                         | 23                       |
| 2017-2018 | 2            | 1                | 1                      | 98             | 52                 | 3                    | 3                   | 156                      | 200                         | -44                      |
| 2018-2019 | 1            | 2                | -1                     | 89             | 29                 | 10                   | 12                  | 140                      | 184                         | -44                      |
| 2019-2020 | 0            | 1                | -1                     | 66             | 1                  | 7                    | 7                   | 81                       | 161                         | -80                      |
| 2020-2021 | 0            | 1                | -1                     | 44             | 0                  | 8                    | 1                   | 53                       | 151                         | -98                      |
| Average   | 1            | 1                | 0                      | 86             | 16                 | 6                    | 6                   | 115                      | 163                         | -49                      |