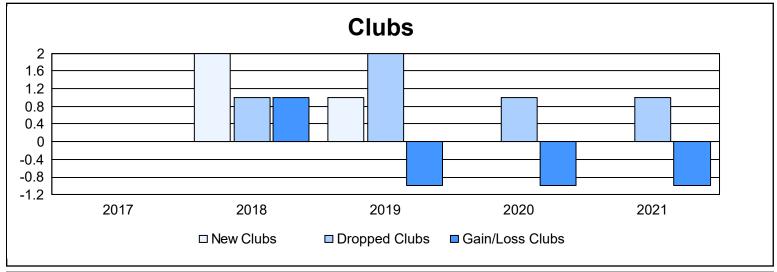

District 19 F

As of June 2021 Cumulative

| Year      | New<br>Clubs | Dropped<br>Clubs | Gain/<br>Loss<br>Clubs | New<br>Members | Charter<br>Members | Reinstate<br>Members | Transfer<br>Members | Total<br>Member<br>Added | Total<br>Members<br>Dropped | Gain/<br>Loss<br>Members |
|-----------|--------------|------------------|------------------------|----------------|--------------------|----------------------|---------------------|--------------------------|-----------------------------|--------------------------|
| 2016-2017 | 0            | 0                | 0                      | 134            | 0                  | 3                    | 7                   | 144                      | 121                         | 23                       |
| 2017-2018 | 2            | 1                | 1                      | 98             | 52                 | 3                    | 3                   | 156                      | 200                         | -44                      |
| 2018-2019 | 1            | 2                | -1                     | 89             | 29                 | 10                   | 12                  | 140                      | 184                         | -44                      |
| 2019-2020 | 0            | 1                | -1                     | 66             | 1                  | 7                    | 7                   | 81                       | 161                         | -80                      |
| 2020-2021 | 0            | 1                | -1                     | 44             | 0                  | 8                    | 1                   | 53                       | 151                         | -98                      |
| Average   | 1            | 1                | 0                      | 86             | 16                 | 6                    | 6                   | 115                      | 163                         | -49                      |